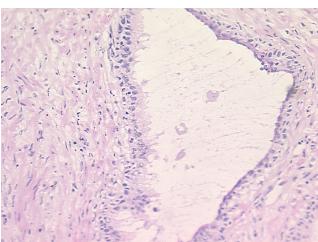

## **Product images:**

4x Image

20x Image

**Tumor Hypercellular** 

Stroma:

0%

Necrosis: 09

Pathology Verification 20% Glandular epithelium with cystic dilation, 80% mildy cellular stroma; Glandular and

notes from H&E review: stromal hyperplasia

CASE Diagnosis (from medical center path