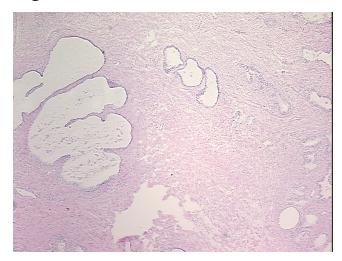

## **Product images:**

4x Image

20x Image

**Tumor Hypercellular** 

Stroma:

0%

Necrosis: 09

Pathology Verification 20% Glandular epithelium with cystic dilation, 80% mildy cellular stroma; Glandular and

notes from H&E review: stromal hyperplasia

CASE Diagnosis (from medical center path