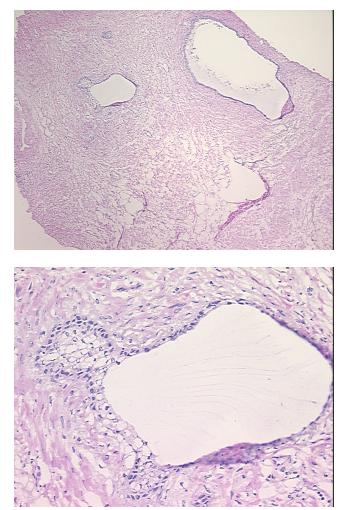

| Product Type:                                           | Frozen Sections                                                                                             |
|---------------------------------------------------------|-------------------------------------------------------------------------------------------------------------|
| Disease State:                                          | Other Disease                                                                                               |
| Diagnosis Category:                                     | Benign Prostatic Hyperplasia (BPH)                                                                          |
| Tissue:                                                 | Prostate                                                                                                    |
| Frozen Sample ID:                                       | FR0000413C                                                                                                  |
| Case ID:                                                | CU000001298                                                                                                 |
| Tissue of Origin:                                       | Prostate                                                                                                    |
| Site of Finding:                                        | Prostate                                                                                                    |
| Appearance:                                             | L                                                                                                           |
| Sample Diagnosis (from<br>Pathology Verification):      | Hyperplasia of prostate                                                                                     |
| Normal:                                                 | 0%                                                                                                          |
| Lesional:                                               | 100%                                                                                                        |
| Tumor:                                                  | 0%                                                                                                          |
| Tumor Hypo/Acellular<br>Stroma:                         | 0%                                                                                                          |
| Tumor Hypercellular<br>Stroma:                          | 0%                                                                                                          |
| Necrosis:                                               | 0%                                                                                                          |
| Pathology Verification<br>notes from H&E review:        | 5% Glandular epithelium with cystic dilation, 95% mildly cellular stroma; Glandular and stromal hyperplasia |
| CASE Diagnosis (from<br>medical center path<br>report): | Hyperplasia of prostate                                                                                     |
| Age:                                                    | 76                                                                                                          |
| Gender:                                                 | Male                                                                                                        |
| Storage:                                                | Store frozen tissue sections at -80°C.                                                                      |

## **Product images:**

4x Image

20x Image

This product is to be used for laboratory only. Not for diagnostic or therapeutic use. ©2022 OriGene Technologies, Inc., 9620 Medical Center Drive, Ste 200, Rockville, MD 20850, US