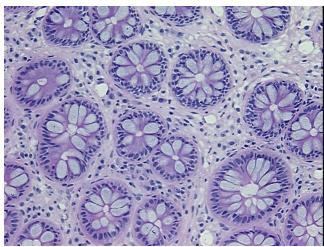

Verification):

Colitis, chronic inactive

Normal: 0%

Lesional: 100% Tumor: 0%

Tumor Hypo/Acellular

Stroma:

0%

**Tumor Hypercellular** 

Stroma:

0%

Necrosis: 0%

Pathology Verification

notes from H&E review:

5% mucosa and 95% submucosa and muscle

CASE Diagnosis (from

medical center path

report):

Colitis, chronic inactive

Age: 31
Gender: Male

**Storage:** Store frozen tissue sections at -80°C.

**OriGene Technologies, Inc.** 9620 Medical Center Drive, Ste 200

CN: techsupport@origene.cn

Rockville, MD 20850, US Phone: +1-888-267-4436 https://www.origene.com techsupport@origene.com EU: info-de@origene.com



Stability:

All frozen tissue sections are stable for 1 year from date of purchase if stored at -80°C without repeated freeze/thaws.

## **Product images:**



4x Image



20x Image