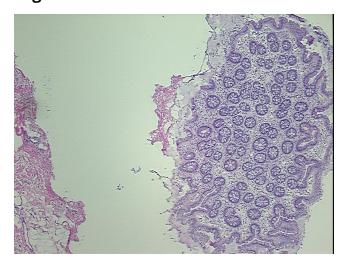

om Pathology Verification):

Colitis, chronic inactive

Normal: 0%

Lesional: 100% Tumor: 0%

Tumor Hypo/Acellular

Stroma:

0%

**Tumor Hypercellular** 

Stroma:

0%

Necrosis: 0%

Pathology Verification

notes from H&E review:

5% mucosa and 95% submucosa and muscle

CASE Diagnosis (from

medical center path

report):

Colitis, chronic inactive

Age: 31
Gender: Male

**Storage:** Store frozen tissue sections at -80°C.

**OriGene Technologies, Inc.** 9620 Medical Center Drive, Ste 200

CN: techsupport@origene.cn

Rockville, MD 20850, US Phone: +1-888-267-4436 https://www.origene.com techsupport@origene.com EU: info-de@origene.com



Stability:

All frozen tissue sections are stable for 1 year from date of purchase if stored at -80°C without repeated freeze/thaws.

## **Product images:**



4x Image



20x Image