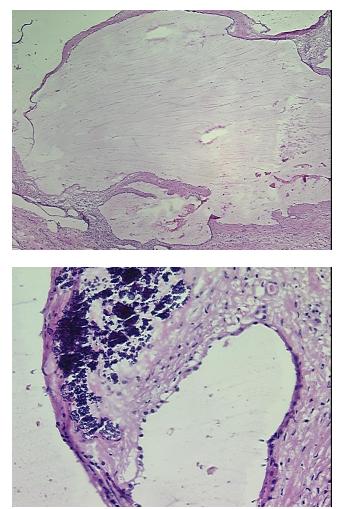

#### **Product data:**

| Product Type:                                           | Frozen Sections                        |
|---------------------------------------------------------|----------------------------------------|
| Disease State:                                          | Other Disease                          |
| Diagnosis Category:                                     | Polycystic Kidney Disease              |
| Tissue:                                                 | Kidney                                 |
| Frozen Sample ID:                                       | FR000040E6                             |
| Case ID:                                                | CU000001295                            |
| Tissue of Origin:                                       | Kidney                                 |
| Site of Finding:                                        | Kidney                                 |
| Appearance:                                             | L                                      |
| Sample Diagnosis (from<br>Pathology Verification):      | Polycystic kidney disease              |
| Normal:                                                 | 0%                                     |
| Lesional:                                               | 98%                                    |
| Tumor:                                                  | 0%                                     |
| Tumor Hypo/Acellular<br>Stroma:                         | 0%                                     |
| Tumor Hypercellular<br>Stroma:                          | 0%                                     |
| Necrosis:                                               | 2%                                     |
| Pathology Verification<br>notes from H&E review:        | Contains very large cystic spaces      |
| CASE Diagnosis (from<br>medical center path<br>report): | Polycystic kidney disease              |
| Age:                                                    | 46                                     |
| Gender:                                                 | Female                                 |
| Storage:                                                | Store frozen tissue sections at -80°C. |

## **Product images:**

4x Image

20x Image

This product is to be used for laboratory only. Not for diagnostic or therapeutic use. ©2022 OriGene Technologies, Inc., 9620 Medical Center Drive, Ste 200, Rockville, MD 20850, US