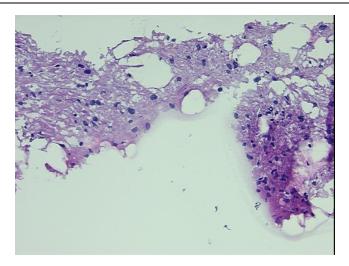

riGene Technologies, Inc. 9620 Medical Center Drive, Ste 200

CN: techsupport@origene.cn

Rockville, MD 20850, US Phone: +1-888-267-4436 https://www.origene.com techsupport@origene.com EU: info-de@origene.com



Minimum Stage Grouping:

Not Reported

T (Extent of Primary

Tumor):

Not Reported

N (Lymph node

metastasis):

Not Reported

M (Distant metastasis):

Not Reported

**Diagnostic Test Results:** 

MART-1 ~ Melanoma Marker ~ Melan-A,Positive; Vimentin ~ VIM! by IHC,Positive; HMB45

melanoma antigen ~ GP100! by IHC,Positive; MSA ~ Muscle Specific Actin,Positive

**Storage:** Store frozen tissue sections at -80°C.

Stability: All frozen tissue sections are stable for 1 year from date of purchase if stored at -80°C

without repeated freeze/thaws.

## **Product images:**



4x Image





20x Image