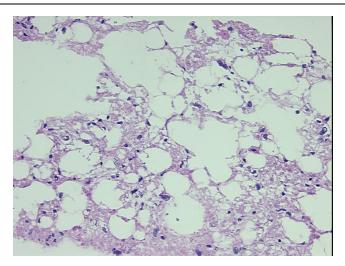

**OriGene Technologies, Inc.** 9620 Medical Center Drive, Ste 200

CN: techsupport@origene.cn

Rockville, MD 20850, US Phone: +1-888-267-4436 https://www.origene.com techsupport@origene.com EU: info-de@origene.com



Minimum Stage Grouping:

Not Reported

T (Extent of Primary

Tumor):

Not Reported

N (Lymph node

metastasis):

Not Reported

M (Distant metastasis): Not Reported

Diagnostic Test Results: MART-1 ~ Melanoma Marker ~ Melan-A,Positive; Vimentin ~ VIM! by IHC,Positive; HMB45

melanoma antigen ~ GP100! by IHC, Positive; MSA ~ Muscle Specific Actin, Positive

**Storage:** Store frozen tissue sections at -80°C.

Stability: All frozen tissue sections are stable for 1 year from date of purchase if stored at -80°C

without repeated freeze/thaws.

## **Product images:**



4x Image





20x Image