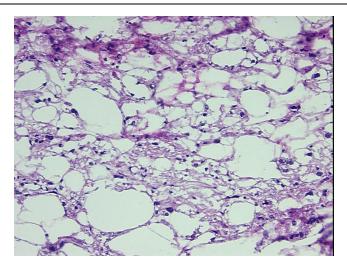

ne Technologies, Inc. 9620 Medical Center Drive, Ste 200

CN: techsupport@origene.cn

Rockville, MD 20850, US Phone: +1-888-267-4436 https://www.origene.com techsupport@origene.com EU: info-de@origene.com



Minimum Stage Grouping:

Not Reported

T (Extent of Primary

Tumor):

Not Reported

N (Lymph node metastasis):

Not Reported

M (Distant metastasis):

Not Reported

**Diagnostic Test Results:** 

MART-1 ~ Melanoma Marker ~ Melan-A, Positive; Vimentin ~ VIM ! by IHC, Positive; HMB45

melanoma antigen ~ GP100! by IHC, Positive; MSA ~ Muscle Specific Actin, Positive

**Storage:** Store frozen tissue sections at -80°C.

Stability: All frozen tissue sections are stable for 1 year from date of purchase if stored at -80°C

without repeated freeze/thaws.

## **Product images:**



4x Image





20x Image