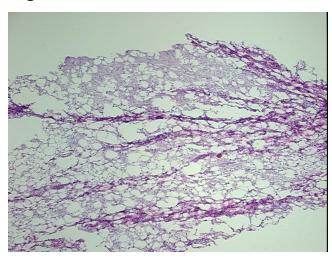

eported

OriGene Technologies, Inc. 9620 Medical Center Drive, Ste 200

CN: techsupport@origene.cn

Rockville, MD 20850, US Phone: +1-888-267-4436 https://www.origene.com techsupport@origene.com EU: info-de@origene.com



Minimum Stage Grouping:

Not Reported

T (Extent of Primary

Tumor):

Not Reported

N (Lymph node metastasis):

Not Reported

M (Distant metastasis):

Not Reported

**Diagnostic Test Results:** 

MART-1 ~ Melanoma Marker ~ Melan-A, Positive; Vimentin ~ VIM ! by IHC, Positive; HMB45

melanoma antigen ~ GP100! by IHC, Positive; MSA ~ Muscle Specific Actin, Positive

**Storage:** Store frozen tissue sections at -80°C.

Stability: All frozen tissue sections are stable for 1 year from date of purchase if stored at -80°C

without repeated freeze/thaws.

## **Product images:**



4x Image





20x Image