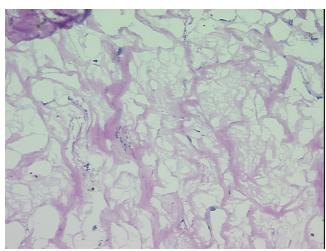

## **Product images:**

4x Image

20x Image

Т Appearance:

Sample Diagnosis (from

Pathology Verification):

Myxoma, cardiac

Normal: 0% Lesional: 0% 90% Tumor:

Tumor Hypo/Acellular

Stroma:

10%

**Tumor Hypercellular** 

Stroma:

0%

**Necrosis:** 

**Pathology Verification** 

notes from H&E review:

Very hypocellular myxoid tumor with surrounding fibrosis

**CASE Diagnosis (from** medical center path