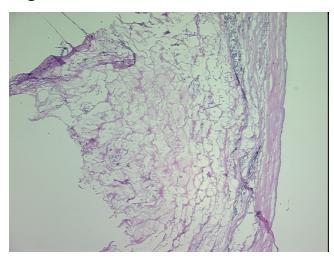

## **Product images:**

4x Image

20x Image

Т Appearance:

Sample Diagnosis (from

Pathology Verification):

Myxoma, cardiac

Normal: 0% Lesional: 0% 90% Tumor:

Tumor Hypo/Acellular

Stroma:

10%

**Tumor Hypercellular** 

Stroma:

0%

**Necrosis:** 

**Pathology Verification** 

notes from H&E review:

Very hypocellular myxoid tumor with surrounding fibrosis

**CASE Diagnosis (from** medical center path