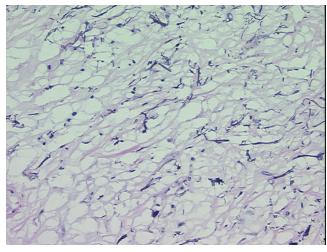

## **Product images:**

4x Image

20x Image

Appearance:

Sample Diagnosis (from Pathology Verification):

Myxoma, cardiac

Normal: 0% Lesional: 0% Tumor: 25%

Tumor Hypo/Acellular

Stroma:

**Tumor Hypercellular** 

Stroma:

Very hypocellular myxoid tumor with surrounding fibrosis

Minimum Stage Grouping:

Not Reported

T (Extent of Primary

Tumor):

Not Reported

N (Lymph node

Not Reported