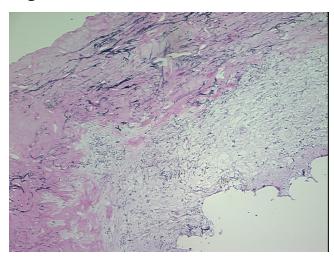

## **Product images:**

4x Image

20x Image

Appearance:

Sample Diagnosis (from Pathology Verification):

Myxoma, cardiac

Normal: 0% Lesional: 0% Tumor: 25%

Tumor Hypo/Acellular

Stroma:

**Tumor Hypercellular** 

Stroma:

Very hypocellular myxoid tumor with surrounding fibrosis

Minimum Stage Grouping:

Not Reported

T (Extent of Primary

Tumor):

Not Reported

N (Lymph node

Not Reported