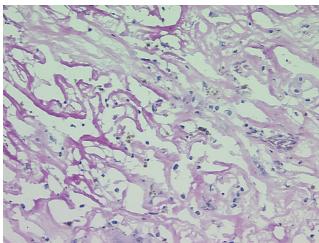

## **Product images:**

4x Image

20x Image

Т Appearance:

Sample Diagnosis (from Pathology Verification):

Myxoma, cardiac

Normal: 0% Lesional: 0% 50% Tumor:

Tumor Hypo/Acellular

Stroma:

50%

**Tumor Hypercellular** 

Stroma:

0%

**Necrosis:** 

**Pathology Verification** 

notes from H&E review:

Very hypocellular myxoid tumor with surrounding fibrosis

**CASE Diagnosis (from** medical center path

report):