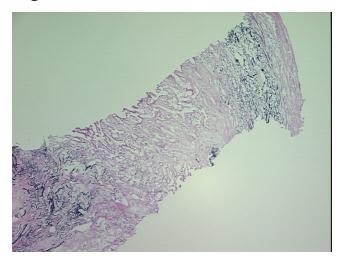

## **Product images:**

4x Image

20x Image

Т Appearance:

Sample Diagnosis (from Pathology Verification):

Myxoma, cardiac

Normal: 0% Lesional: 0% 50% Tumor:

Tumor Hypo/Acellular

Stroma:

50%

**Tumor Hypercellular** 

Stroma:

0%

**Necrosis:** 

**Pathology Verification** 

notes from H&E review:

Very hypocellular myxoid tumor with surrounding fibrosis

**CASE Diagnosis (from** medical center path

report):