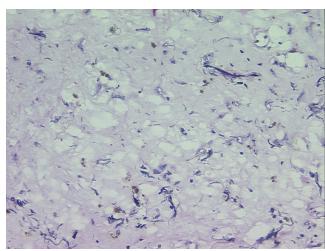

Т Appearance:

Sample Diagnosis (from Pathology Verification):

Myxoma, cardiac

**Benign Tumors** 

Normal: 0% Lesional: 0% 80% Tumor:

Tumor Hypo/Acellular

Stroma:

20%

**Tumor Hypercellular** 

Stroma:

0%

**Necrosis:** 

**Pathology Verification** 

notes from H&E review:

Very hypocellular myxoid tumor with surrounding fibrosis

**CASE Diagnosis (from** medical center path

## **Product images:**

4x Image

20x Image