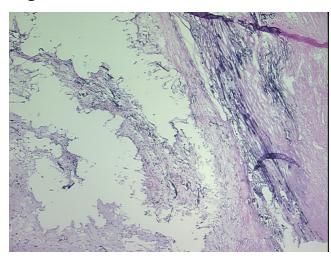

Т Appearance:

Sample Diagnosis (from Pathology Verification):

Myxoma, cardiac

**Benign Tumors** 

Normal: 0% Lesional: 0% 80% Tumor:

Tumor Hypo/Acellular

Stroma:

20%

**Tumor Hypercellular** 

Stroma:

0%

**Necrosis:** 

**Pathology Verification** 

notes from H&E review:

Very hypocellular myxoid tumor with surrounding fibrosis

**CASE Diagnosis (from** medical center path

## **Product images:**

4x Image

20x Image