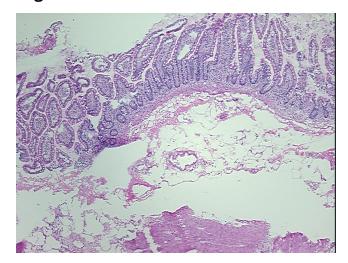

## **Product images:**

4x Image

20x Image

## **Product data:**

**Product Type:** Frozen Sections

Disease State: Normal
Diagnosis Category: Normal

**Tissue:** Small intestine

Frozen Sample ID: FR00005225

Case ID: CU0000001276
Tissue of Origin: Small intestine
Site of Finding: Small intestine

Appearance: R

Sample Diagnosis (from Pathology Verification):

Within normal limits

Normal: 100% Lesional: 0% Tumor: 0%

Tumor Hypo/Acellular

Stroma:

0%

**Tumor Hypercellular** 

Stroma:

0%

Necrosis: 0%

Pathology Verification notes from H&E review:

30% mucosa, 15% submucosa, 55% muscle

CASE Diagnosis (from medical center path

report):

Adhesion of tissue