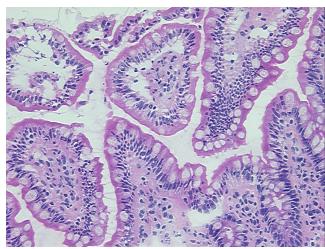

## **Product images:**

4x Image

20x Image

## **Product data:**

**Product Type:** Frozen Sections

Disease State: Normal
Diagnosis Category: Normal

**Tissue:** Small intestine

Frozen Sample ID: FR00005225

Case ID: CU0000001276
Tissue of Origin: Small intestine
Site of Finding: Small intestine

Appearance: R

Sample Diagnosis (from Pathology Verification):

Within normal limits

Normal: 100% Lesional: 0% Tumor: 0%

Tumor Hypo/Acellular

Stroma:

0%

**Tumor Hypercellular** 

Stroma:

0%

Necrosis: 0%

Pathology Verification notes from H&E review:

30% mucosa, 15% submucosa, 55% muscle

CASE Diagnosis (from medical center path

report):

Adhesion of tissue