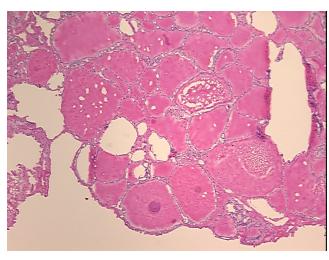

r** 

Stroma:

0% **Necrosis:** 

**CASE Diagnosis (from** 

medical center path

report):

36 Age:

**Female** Gender:

**Tumor Grade:** Not Reported

Minimum Stage

Grouping:

OriGene Technologies, Inc.

9620 Medical Center Drive, Ste 200 Rockville, MD 20850, US Phone: +1-888-267-4436 https://www.origene.com techsupport@origene.com EU: info-de@origene.com CN: techsupport@origene.cn



Carcinoma of thyroid, papillary



T (Extent of Primary

Tumor):

T4a

N (Lymph node

metastasis):

N1a

M (Distant metastasis): MX

**Diagnostic Test Results:** Calcitonin ~ CAL3F5! by IHC,Negative **Storage:** Store frozen tissue sections at -80°C.

Stability: All frozen tissue sections are stable for 1 year from date of purchase if stored at -80°C

without repeated freeze/thaws.

## **Product images:**



4x Image



20x Image