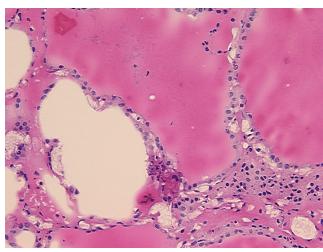

:

0% **Necrosis:** 

**CASE Diagnosis (from** 

medical center path

report):

36 Age:

**Female** Gender:

**Tumor Grade:** Not Reported

Minimum Stage

Grouping:

OriGene Technologies, Inc.

9620 Medical Center Drive, Ste 200 Rockville, MD 20850, US Phone: +1-888-267-4436 https://www.origene.com techsupport@origene.com EU: info-de@origene.com CN: techsupport@origene.cn



Carcinoma of thyroid, papillary



T (Extent of Primary

Tumor):

T4a

N (Lymph node

metastasis):

N1a

M (Distant metastasis): MX

**Diagnostic Test Results:** Calcitonin ~ CAL3F5! by IHC,Negative **Storage:** Store frozen tissue sections at -80°C.

Stability: All frozen tissue sections are stable for 1 year from date of purchase if stored at -80°C

without repeated freeze/thaws.

## **Product images:**



4x Image



20x Image