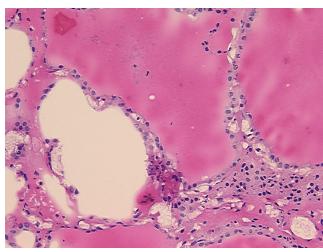

0%

**Necrosis:** 

**CASE Diagnosis (from** 

medical center path

report):

Carcinoma of thyroid, papillary

36 Age:

**Female** Gender:

**Tumor Grade:** Not Reported

Minimum Stage Ī

Grouping:



OriGene Technologies, Inc. 9620 Medical Center Drive, Ste 200

CN: techsupport@origene.cn

Rockville, MD 20850, US Phone: +1-888-267-4436 https://www.origene.com techsupport@origene.com EU: info-de@origene.com



T (Extent of Primary

Tumor):

T4a

N (Lymph node

metastasis):

N1a

M (Distant metastasis): MX

**Diagnostic Test Results:** Calcitonin ~ CAL3F5! by IHC, Negative Storage: Store frozen tissue sections at -80°C.

Stability: All frozen tissue sections are stable for 1 year from date of purchase if stored at -80°C

without repeated freeze/thaws.

## **Product images:**



4x Image



20x Image