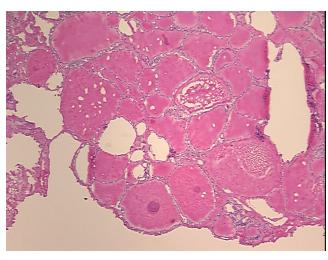

Stroma:

0%

0%

**Necrosis:** 

**CASE Diagnosis (from** 

medical center path

report):

Carcinoma of thyroid, papillary

36 Age:

**Female** Gender:

**Tumor Grade:** Not Reported

Minimum Stage Ī

Grouping:



OriGene Technologies, Inc. 9620 Medical Center Drive, Ste 200

CN: techsupport@origene.cn

Rockville, MD 20850, US Phone: +1-888-267-4436 https://www.origene.com techsupport@origene.com EU: info-de@origene.com



T (Extent of Primary

Tumor):

T4a

N (Lymph node

metastasis):

N1a

M (Distant metastasis): MX

**Diagnostic Test Results:** Calcitonin ~ CAL3F5! by IHC, Negative Storage: Store frozen tissue sections at -80°C.

Stability: All frozen tissue sections are stable for 1 year from date of purchase if stored at -80°C

without repeated freeze/thaws.

## **Product images:**



4x Image



20x Image