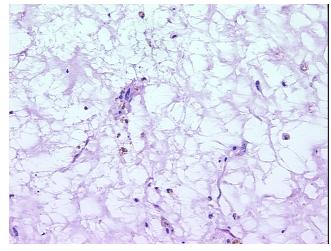

## **Product images:**

4x Image

20x Image

Site of Finding: Heart

Appearance: T

Sample Diagnosis (from M

Pathology Verification):

Myxoma, cardiac

Other Disease

Normal: 0%

Lesional: 0%

**Tumor:** 98%

Tumor Hypo/Acellular

Stroma:

Tumor Hypercellular 0%

Stroma:

Necrosis: 2%

**CASE Diagnosis (from** 

medical center path