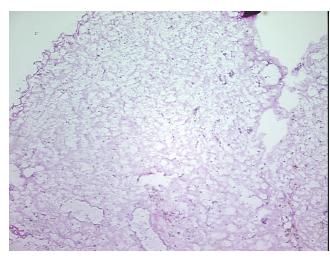

## **Product images:**

4x Image

20x Image

Site of Finding: Heart

Appearance: T

Sample Diagnosis (from M

Pathology Verification):

Myxoma, cardiac

Other Disease

Normal: 0%

Lesional: 0%

**Tumor:** 98%

Tumor Hypo/Acellular

Stroma:

Tumor Hypercellular 0%

Stroma:

Necrosis: 2%

**CASE Diagnosis (from** 

medical center path