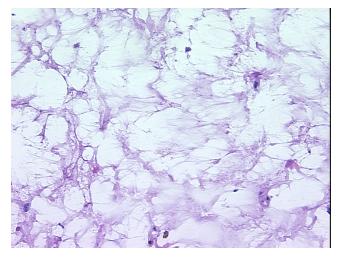

# **Product images:**

4x Image

20x Image

Sample Diagnosis (from

Pathology Verification):

Myxoma, cardiac

Myxoma, cardiac

0%

Normal: 0% Lesional: 0% 95% Tumor:

Tumor Hypo/Acellular

Stroma:

**Tumor Hypercellular** 0%

Stroma:

5% **Necrosis:** 

**CASE Diagnosis (from** 

medical center path

report):

51 Age: Gender: Male

**Tumor Grade:** Not Reported Minimum Stage Not Reported