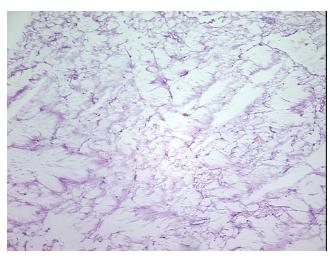

# **Product images:**

4x Image

20x Image

Sample Diagnosis (from

Pathology Verification):

Myxoma, cardiac

Myxoma, cardiac

0%

Normal: 0% Lesional: 0% 95% Tumor:

Tumor Hypo/Acellular

Stroma:

**Tumor Hypercellular** 0%

Stroma:

5% **Necrosis:** 

**CASE Diagnosis (from** 

medical center path

report):

51 Age: Gender: Male

**Tumor Grade:** Not Reported Minimum Stage Not Reported