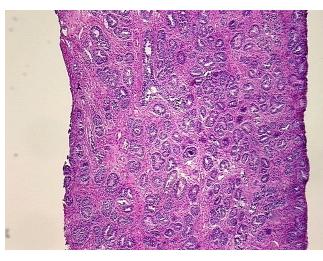

## **Product images:**

4x Image

20x Image

Appearance: L

Sample Diagnosis (from Pathology Verification):

Adenosis of prostate, atypical

Normal: 0%
Lesional: 100%
Tumor: 0%
Tumor Hypo/Acellular 0%

Stroma:

**Tumor Hypercellular** 

on onia.

0%

Stroma:

Necrosis: 09

Pathology Verification notes from H&E review:

80% glandular epithelium, 20% fibromuscular stroma

CASE Diagnosis (from medical center path

report):

Adenocarcinoma of prostate

Age: 71
Gender: Male