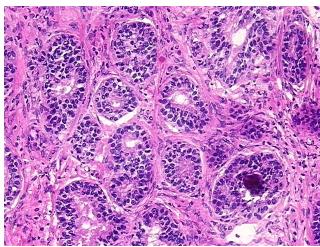

## **Product images:**

4x Image

20x Image

Appearance: L

Sample Diagnosis (from Pathology Verification):

Adenosis of prostate, atypical

Normal: 0%
Lesional: 100%
Tumor: 0%
Tumor Hypo/Acellular 0%

Stroma:

**Tumor Hypercellular** 

on onia.

0%

Stroma:

Necrosis: 09

Pathology Verification notes from H&E review:

80% glandular epithelium, 20% fibromuscular stroma

CASE Diagnosis (from medical center path

report):

Adenocarcinoma of prostate

Age: 71
Gender: Male