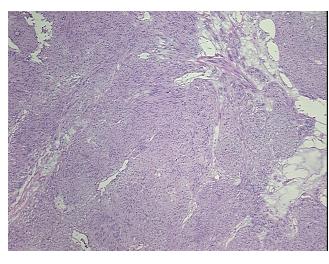

% 96% Tumor: 3%

Tumor Hypo/Acellular

Stroma:

**Tumor Hypercellular** 1%

Stroma:

0% **Necrosis:** 

**CASE Diagnosis (from** medical center path

report):

71 Age: Gender: Male

**Tumor Grade:** Not Reported Minimum Stage Not Reported

Grouping:

OriGene Technologies, Inc.

9620 Medical Center Drive, Ste 200 Rockville, MD 20850, US Phone: +1-888-267-4436 https://www.origene.com techsupport@origene.com EU: info-de@origene.com CN: techsupport@origene.cn





T (Extent of Primary

Tumor):

Not Reported

N (Lymph node

Not Reported

metastasis):

M (Distant metastasis): Not Reported

Storage:

Store frozen tissue sections at -80°C.

Stability:

All frozen tissue sections are stable for 1 year from date of purchase if stored at -80°C

without repeated freeze/thaws.

## **Product images:**



4x Image



20x Image