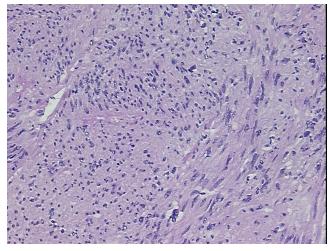

3%

Tumor Hypo/Acellular

Stroma:

**Tumor Hypercellular** 1%

Stroma:

0% **Necrosis:** 

**CASE Diagnosis (from** medical center path

report):

71 Age: Gender: Male

**Tumor Grade:** Not Reported Minimum Stage Not Reported

Grouping:

OriGene Technologies, Inc.

9620 Medical Center Drive, Ste 200 Rockville, MD 20850, US Phone: +1-888-267-4436 https://www.origene.com techsupport@origene.com EU: info-de@origene.com CN: techsupport@origene.cn





T (Extent of Primary

Tumor):

Not Reported

N (Lymph node

Not Reported

metastasis):

M (Distant metastasis): Not Reported

Storage:

Store frozen tissue sections at -80°C.

Stability:

All frozen tissue sections are stable for 1 year from date of purchase if stored at -80°C

without repeated freeze/thaws.

## **Product images:**



4x Image



20x Image