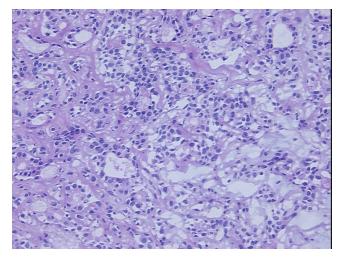

Diagnosis (from

medical center path report):

Pleomorphic adenoma of salivary gland

35% epithelial component, 65% stromal component

**Age:** 46

**Gender:** Female

Tumor Grade: Not Reported



**OriGene Technologies, Inc.** 9620 Medical Center Drive, Ste 200

CN: techsupport@origene.cn

Rockville, MD 20850, US Phone: +1-888-267-4436 https://www.origene.com techsupport@origene.com EU: info-de@origene.com



Minimum Stage Grouping:

Not Reported

T (Extent of Primary

Tumor):

Not Reported

N (Lymph node

Not Reported

metastasis):

M (Distant metastasis): Not Reported

Storage:

Store frozen tissue sections at -80°C.

Stability:

All frozen tissue sections are stable for 1 year from date of purchase if stored at -80°C

without repeated freeze/thaws.

## **Product images:**



4x Image



20x Image