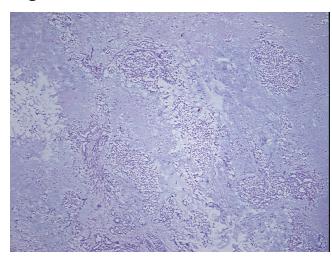

view:

CASE Diagnosis (from

medical center path report):

Pleomorphic adenoma of salivary gland

35% epithelial component, 65% stromal component

**Age:** 46

**Gender:** Female

Tumor Grade: Not Reported



**OriGene Technologies, Inc.** 9620 Medical Center Drive, Ste 200

CN: techsupport@origene.cn

Rockville, MD 20850, US Phone: +1-888-267-4436 https://www.origene.com techsupport@origene.com EU: info-de@origene.com



Minimum Stage Grouping:

Not Reported

T (Extent of Primary

Tumor):

Not Reported

N (Lymph node

Not Reported

metastasis):

M (Distant metastasis): Not Reported

Storage:

Store frozen tissue sections at -80°C.

Stability:

All frozen tissue sections are stable for 1 year from date of purchase if stored at -80°C

without repeated freeze/thaws.

## **Product images:**



4x Image



20x Image