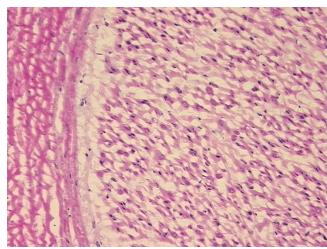

ts

Normal: 100% Lesional: 0% Tumor: 0%

Tumor Hypo/Acellular

Stroma:

lar 0%

0%

Tumor Hypercellular Stroma:

Necrosis: 0%

Pathology Verification

notes from H&E review:

otes from har review.

CASE Diagnosis (from medical center path

report):

Ulcer of skin, ischemic necrosis

Non Tumor Structures: 90% Nerves, 10% fibrous tissue

Age: 81
Gender: Male

**Storage:** Store frozen tissue sections at -80°C.

**OriGene Technologies, Inc.** 9620 Medical Center Drive, Ste 200

CN: techsupport@origene.cn

Rockville, MD 20850, US Phone: +1-888-267-4436 https://www.origene.com techsupport@origene.com EU: info-de@origene.com



Stability:

All frozen tissue sections are stable for 1 year from date of purchase if stored at -80°C without repeated freeze/thaws.

## **Product images:**



4x Image



20x Image