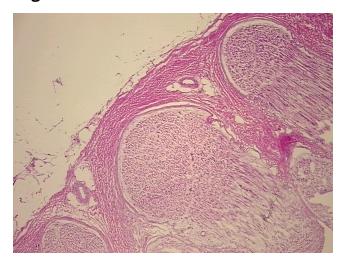

normal limits

Normal: 100% Lesional: 0% Tumor: 0%

Tumor Hypo/Acellular

Stroma:

lar 0%

0%

Tumor Hypercellular Stroma:

Necrosis: 0%

Pathology Verification

notes from H&E review:

otes from har review.

CASE Diagnosis (from medical center path

report):

Ulcer of skin, ischemic necrosis

Non Tumor Structures: 90% Nerves, 10% fibrous tissue

Age: 81
Gender: Male

**Storage:** Store frozen tissue sections at -80°C.

**OriGene Technologies, Inc.** 9620 Medical Center Drive, Ste 200

CN: techsupport@origene.cn

Rockville, MD 20850, US Phone: +1-888-267-4436 https://www.origene.com techsupport@origene.com EU: info-de@origene.com



Stability:

All frozen tissue sections are stable for 1 year from date of purchase if stored at -80°C without repeated freeze/thaws.

## **Product images:**



4x Image



20x Image