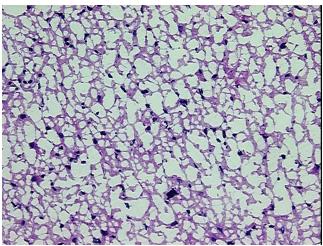

is (from

Pathology Verification):

Astrocytoma, anaplastic

Normal: 0% Lesional: 0%

**Tumor:** 100%

Tumor Hypo/Acellular

Stroma:

Tumor Hypercellular 0%

Stroma:

Necrosis: 0%

CASE Diagnosis (from

medical center path

report):

Astrocytoma, anaplastic

Age: 36
Gender: Male

Tumor Grade: WHO Grade III

Minimum Stage

Not Reported

0%

**Grouping:** 



**OriGene Technologies, Inc.** 9620 Medical Center Drive, Ste 200

CN: techsupport@origene.cn

Rockville, MD 20850, US Phone: +1-888-267-4436 https://www.origene.com techsupport@origene.com EU: info-de@origene.com



**Storage:** Store frozen tissue sections at -80°C.

Stability: All frozen tissue sections are stable for 1 year from date of purchase if stored at -80°C

without repeated freeze/thaws.

## **Product images:**



4x Image



20x Image