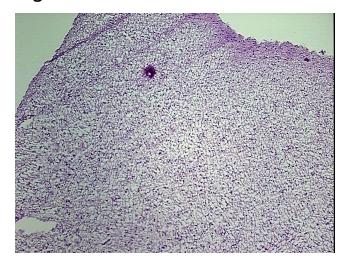

mple Diagnosis (from

Pathology Verification):

Astrocytoma, anaplastic

Normal: 0% Lesional: 0%

**Tumor:** 100%

Tumor Hypo/Acellular

Stroma:

Tumor Hypercellular 0%

Stroma:

Necrosis: 0%

CASE Diagnosis (from

medical center path

report):

Astrocytoma, anaplastic

Age: 36
Gender: Male

Tumor Grade: WHO Grade III

Minimum Stage

Not Reported

0%

**Grouping:** 



**OriGene Technologies, Inc.** 9620 Medical Center Drive, Ste 200

CN: techsupport@origene.cn

Rockville, MD 20850, US Phone: +1-888-267-4436 https://www.origene.com techsupport@origene.com EU: info-de@origene.com



**Storage:** Store frozen tissue sections at -80°C.

Stability: All frozen tissue sections are stable for 1 year from date of purchase if stored at -80°C

without repeated freeze/thaws.

## **Product images:**



4x Image



20x Image