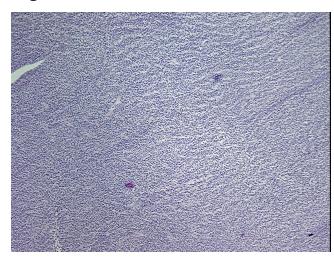

notes from H&E review:

Brain with metastatic spindle cell sarcoma

CASE Diagnosis (from medical center path

report):

Sarcoma, spindle cell, metastatic

Age: 26
Gender: Male

Tumor Grade: Not Reported



**OriGene Technologies, Inc.** 9620 Medical Center Drive, Ste 200

Rockville, MD 20850, US Phone: +1-888-267-4436 https://www.origene.com techsupport@origene.com

EU: info-de@origene.com CN: techsupport@origene.cn



Minimum Stage Grouping:

Not Reported

T (Extent of Primary

Tumor):

Not Reported

N (Lymph node

Not Reported

metastasis):

M (Distant metastasis): Not Reported

**Storage:** Store frozen tissue sections at -80°C.

Stability: All frozen tissue sections are stable for 1 year from date of purchase if stored at -80°C

without repeated freeze/thaws.

## **Product images:**



4x Image



20x Image