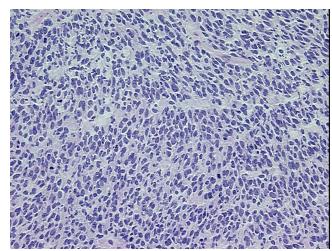

H&E review:

Brain with metastatic spindle cell sarcoma

CASE Diagnosis (from medical center path

report):

Sarcoma, spindle cell, metastatic

Age: 26
Gender: Male

Tumor Grade: Not Reported



**OriGene Technologies, Inc.** 9620 Medical Center Drive, Ste 200

Rockville, MD 20850, US Phone: +1-888-267-4436 https://www.origene.com techsupport@origene.com

EU: info-de@origene.com CN: techsupport@origene.cn



Minimum Stage Grouping:

Not Reported

T (Extent of Primary

Tumor):

Not Reported

N (Lymph node

Not Reported

metastasis):

M (Distant metastasis): Not Reported

**Storage:** Store frozen tissue sections at -80°C.

Stability: All frozen tissue sections are stable for 1 year from date of purchase if stored at -80°C

without repeated freeze/thaws.

## **Product images:**



4x Image



20x Image