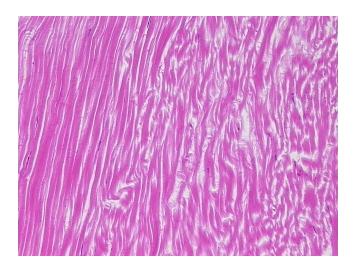

01225

Tissue of Origin: Tendon Site of Finding: Tendon

Appearance:

Sample Diagnosis (from Pathology Verification):

Within normal limits

100% Normal: Lesional: 0% 0% Tumor:

Tumor Hypo/Acellular

Stroma:

**Tumor Hypercellular** 0%

Stroma:

0% **Necrosis:** 

**CASE Diagnosis (from** 

medical center path

report):

0%

66 Age: Gender: Male

Store frozen tissue sections at -80°C. Storage:

Atherosclerosis

Stability: All frozen tissue sections are stable for 1 year from date of purchase if stored at -80°C

without repeated freeze/thaws.



OriGene Technologies, Inc. 9620 Medical Center Drive, Ste 200

CN: techsupport@origene.cn

Rockville, MD 20850, US Phone: +1-888-267-4436 https://www.origene.com techsupport@origene.com EU: info-de@origene.com



## **Product images:**



4x Image



20x Image