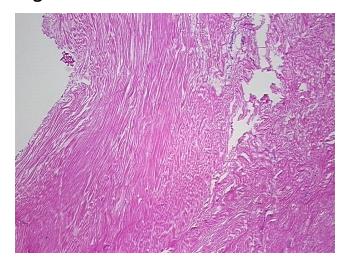

ID: CU0000001225

Tissue of Origin: Tendon Site of Finding: Tendon

Appearance:

Sample Diagnosis (from Pathology Verification):

Within normal limits

100% Normal: Lesional: 0% 0% Tumor:

Tumor Hypo/Acellular

Stroma:

**Tumor Hypercellular** 0%

Stroma:

0% **Necrosis:** 

**CASE Diagnosis (from** 

medical center path

report):

0%

66 Age: Gender: Male

Store frozen tissue sections at -80°C. Storage:

Atherosclerosis

Stability: All frozen tissue sections are stable for 1 year from date of purchase if stored at -80°C

without repeated freeze/thaws.



OriGene Technologies, Inc. 9620 Medical Center Drive, Ste 200

CN: techsupport@origene.cn

Rockville, MD 20850, US Phone: +1-888-267-4436 https://www.origene.com techsupport@origene.com EU: info-de@origene.com



## **Product images:**



4x Image



20x Image