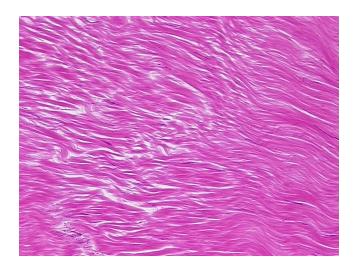

Tissue of Origin: Tendon
Site of Finding: Tendon

Appearance:

Sample Diagnosis (from Pathology Verification):

Within normal limits

 Normal:
 100%

 Lesional:
 0%

 Tumor:
 0%

Tumor Hypo/Acellular

Stroma:

0%

**Tumor Hypercellular** 

Stroma:

0%

Necrosis: 0%

CASE Diagnosis (from medical center path

Atherosclerosis

report):

Age: 66
Gender: Male

**Storage:** Store frozen tissue sections at -80°C.

Stability: All frozen tissue sections are stable for 1 year from date of purchase if stored at -80°C

without repeated freeze/thaws.



**OriGene Technologies, Inc.** 9620 Medical Center Drive, Ste 200

CN: techsupport@origene.cn

Rockville, MD 20850, US Phone: +1-888-267-4436 https://www.origene.com techsupport@origene.com EU: info-de@origene.com



## **Product images:**



4x Image



20x Image