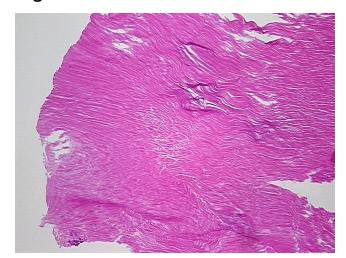

0000001225

Tissue of Origin: Tendon
Site of Finding: Tendon

Appearance:

Sample Diagnosis (from Pathology Verification):

Within normal limits

 Normal:
 100%

 Lesional:
 0%

 Tumor:
 0%

Tumor Hypo/Acellular

Stroma:

0%

**Tumor Hypercellular** 

Stroma:

0%

Necrosis: 0%

CASE Diagnosis (from medical center path

Atherosclerosis

report):

Age: 66
Gender: Male

**Storage:** Store frozen tissue sections at -80°C.

Stability: All frozen tissue sections are stable for 1 year from date of purchase if stored at -80°C

without repeated freeze/thaws.



**OriGene Technologies, Inc.** 9620 Medical Center Drive, Ste 200

CN: techsupport@origene.cn

Rockville, MD 20850, US Phone: +1-888-267-4436 https://www.origene.com techsupport@origene.com EU: info-de@origene.com



## **Product images:**



4x Image



20x Image