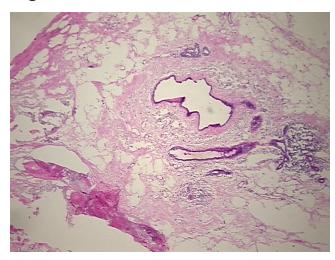

ures: 5% Glandular epithelium, 45% Stroma, 50% Adipose tissue

**CASE Diagnosis (from** medical center path

report):

Adenocarcinoma of breast, ductal

81 Age:

Gender: **Female** 

**Tumor Grade:** NSABP Grade: Nuclear 3 of 3 & Histologic 3 of 3



OriGene Technologies, Inc. 9620 Medical Center Drive, Ste 200

CN: techsupport@origene.cn

Rockville, MD 20850, US Phone: +1-888-267-4436 https://www.origene.com techsupport@origene.com EU: info-de@origene.com



Minimum Stage Grouping:

IIB

T2

T (Extent of Primary

Tumor):

N (Lymph node N1

metastasis):

M (Distant metastasis): MX

**Storage:** Store frozen tissue sections at -80°C.

Stability: All frozen tissue sections are stable for 1 year from date of purchase if stored at -80°C

without repeated freeze/thaws.

## **Product images:**



4x Image



20x Image