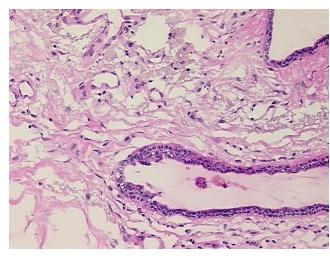

ndular epithelium, 45% Stroma, 50% Adipose tissue

**CASE Diagnosis (from** medical center path

report):

Adenocarcinoma of breast, ductal

81 Age:

Gender: **Female** 

**Tumor Grade:** NSABP Grade: Nuclear 3 of 3 & Histologic 3 of 3



OriGene Technologies, Inc. 9620 Medical Center Drive, Ste 200

CN: techsupport@origene.cn

Rockville, MD 20850, US Phone: +1-888-267-4436 https://www.origene.com techsupport@origene.com EU: info-de@origene.com



Minimum Stage Grouping:

IIB

T2

T (Extent of Primary

Tumor):

N (Lymph node N1

metastasis):

M (Distant metastasis): MX

**Storage:** Store frozen tissue sections at -80°C.

Stability: All frozen tissue sections are stable for 1 year from date of purchase if stored at -80°C

without repeated freeze/thaws.

## **Product images:**



4x Image



20x Image