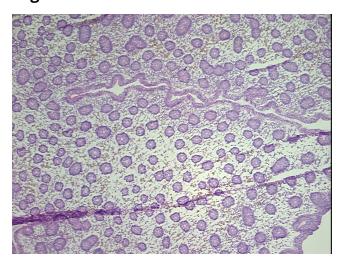

## **Product data:**

Product Type: Frozen Sections

Disease State: Other Disease

Diagnosis Category: Melanosis Coli

Tissue: Colon

Frozen Sample ID: FR00004BB6

Case ID: CU0000001218

Tissue of Origin: Colon
Site of Finding: Colon
Appearance: L

Sample Diagnosis (from

Pathology Verification):

Melanosis coli

Normal: 0%
Lesional: 100%
Tumor: 0%
Tumor Hypo/Acellular 0%

Tumor Hypo/Acellular Stroma:

\_ ..

Tumor Hypercellular

Stroma:

## **Product images:**

4x Image

20x Image