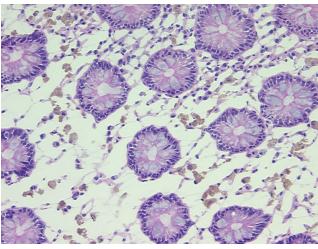

## **Product data:**

Product Type: Frozen Sections

Disease State: Other Disease

Diagnosis Category: Melanosis Coli

Tissue: Colon

Frozen Sample ID: FR00004BB6

Case ID: CU0000001218

Tissue of Origin: Colon
Site of Finding: Colon
Appearance: L

Sample Diagnosis (from

Pathology Verification):

Melanosis coli

Normal: 0%
Lesional: 100%
Tumor: 0%
Tumor Hypo/Acellular 0%

Tumor Hypo/Acellular Stroma:

\_ ..

Tumor Hypercellular

Stroma:

## **Product images:**

4x Image

20x Image