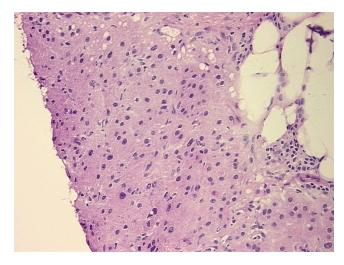

sis (from medical center path

report):

**Age:** 66

**Gender:** Female

Tumor Grade: Not Reported

OriGene Technologies, Inc.

9620 Medical Center Drive, Ste 200 Rockville, MD 20850, US Phone: +1-888-267-4436 https://www.origene.com techsupport@origene.com EU: info-de@origene.com CN: techsupport@origene.cn



Non Tumor Structures: 90% Cortex, 10% Medulla

#### Frozen Tissue Sections, Adrenal gland - CS607438

Minimum Stage Grouping:

Not Reported

T (Extent of Primary

Tumor):

Not Reported

N (Lymph node

Not Reported

metastasis):

Not Reported

M (Distant metastasis): Storage:

Store frozen tissue sections at -80°C.

Stability:

All frozen tissue sections are stable for 1 year from date of purchase if stored at -80°C

without repeated freeze/thaws.

# **Product images:**



4x Image



20x Image