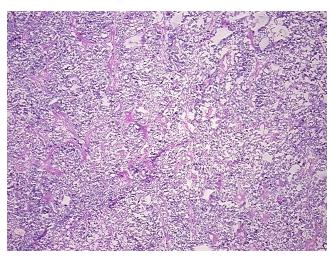

cytoma

Normal: 0% Lesional: 0%

Tumor Hypo/Acellular

Stroma:

Tumor:

**Tumor Hypercellular** 

Stroma:

0% **Necrosis:** 

**CASE Diagnosis (from** medical center path

report):

66 Age:

Gender: **Female** 

**Tumor Grade:** Not Reported Minimum Stage Not Reported

Grouping:

9620 Medical Center Drive, Ste 200 Rockville, MD 20850, US Phone: +1-888-267-4436 https://www.origene.com techsupport@origene.com EU: info-de@origene.com CN: techsupport@origene.cn





T (Extent of Primary

Tumor):

Not Reported

N (Lymph node

metastasis):

Not Reported

Not Reported M (Distant metastasis):

Store frozen tissue sections at -80°C. Storage:

Stability: All frozen tissue sections are stable for 1 year from date of purchase if stored at -80°C

without repeated freeze/thaws.

## **Product images:**



4x Image



20x Image