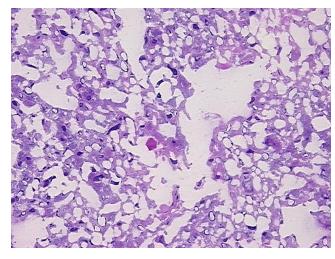

al: 0% Lesional: 0%

Tumor Hypo/Acellular

Stroma:

Tumor:

**Tumor Hypercellular** 

Stroma:

0% **Necrosis:** 

**CASE Diagnosis (from** medical center path

report):

66 Age:

Gender: **Female** 

**Tumor Grade:** Not Reported Minimum Stage Not Reported

Grouping:

9620 Medical Center Drive, Ste 200 Rockville, MD 20850, US Phone: +1-888-267-4436 https://www.origene.com techsupport@origene.com EU: info-de@origene.com CN: techsupport@origene.cn





T (Extent of Primary

Tumor):

Not Reported

N (Lymph node

metastasis):

Not Reported

Not Reported M (Distant metastasis):

Store frozen tissue sections at -80°C. Storage:

Stability: All frozen tissue sections are stable for 1 year from date of purchase if stored at -80°C

without repeated freeze/thaws.

## **Product images:**



4x Image



20x Image