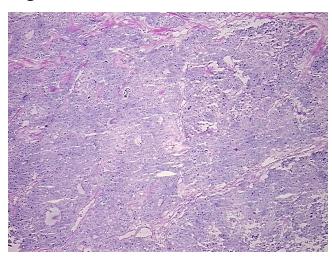

ular

Stroma:

0%

**Tumor Hypercellular** 

Stroma:

5%

0% **Necrosis:** 

**CASE Diagnosis (from** medical center path

report):

Pheochromocytoma

66 Age:

Gender: **Female** 

**Tumor Grade:** Not Reported Minimum Stage Not Reported

Grouping:

OriGene Technologies, Inc. 9620 Medical Center Drive, Ste 200

CN: techsupport@origene.cn

Rockville, MD 20850, US Phone: +1-888-267-4436 https://www.origene.com techsupport@origene.com EU: info-de@origene.com



T (Extent of Primary

Tumor):

Not Reported

N (Lymph node

Not Reported

metastasis):

M (Distant metastasis): Not Reported

**Storage:** Store frozen tissue sections at -80°C.

Stability: All frozen tissue sections are stable for 1 year from date of purchase if stored at -80°C

without repeated freeze/thaws.

## **Product images:**



4x Image



20x Image