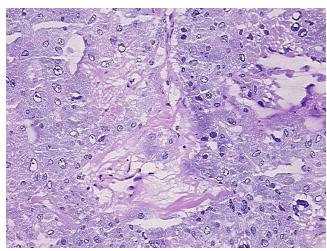

:

0%

**Tumor Hypercellular** 

Stroma:

5%

0% **Necrosis:** 

**CASE Diagnosis (from** medical center path

report):

Pheochromocytoma

66 Age:

Gender: **Female** 

**Tumor Grade:** Not Reported Minimum Stage Not Reported

Grouping:

OriGene Technologies, Inc. 9620 Medical Center Drive, Ste 200

CN: techsupport@origene.cn

Rockville, MD 20850, US Phone: +1-888-267-4436 https://www.origene.com techsupport@origene.com EU: info-de@origene.com



T (Extent of Primary

Tumor):

Not Reported

N (Lymph node

Not Reported

metastasis):

M (Distant metastasis): Not Reported

**Storage:** Store frozen tissue sections at -80°C.

Stability: All frozen tissue sections are stable for 1 year from date of purchase if stored at -80°C

without repeated freeze/thaws.

## **Product images:**



4x Image



20x Image