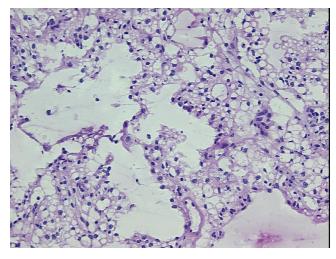

ypercellular 10%

Stroma:

Necrosis: 0%

CASE Diagnosis (from

medical center path

report):

Carcinoma of kidney, renal cell, clear cell

**Age:** 81

**Gender:** Male

**Tumor Grade:** Fuhrman G2: Nuclei slightly irregular

Minimum Stage III

**Grouping:** 



**OriGene Technologies, Inc.** 9620 Medical Center Drive, Ste 200

CN: techsupport@origene.cn

Rockville, MD 20850, US Phone: +1-888-267-4436 https://www.origene.com techsupport@origene.com EU: info-de@origene.com



T (Extent of Primary

Tumor):

ТЗа

N (Lymph node

NX

metastasis):

M (Distant metastasis): MX

**Storage:** Store frozen tissue sections at -80°C.

Stability: All frozen tissue sections are stable for 1 year from date of purchase if stored at -80°C

without repeated freeze/thaws.

## **Product images:**



4x Image



20x Image