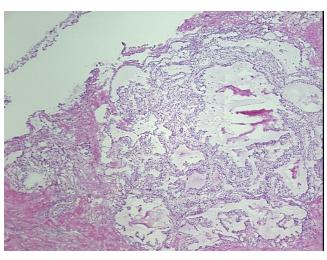

ma:

Tumor Hypercellular 10%

Stroma:

Necrosis: 0%

CASE Diagnosis (from

medical center path

report):

Carcinoma of kidney, renal cell, clear cell

**Age:** 81

**Gender:** Male

**Tumor Grade:** Fuhrman G2: Nuclei slightly irregular

Minimum Stage III

**Grouping:** 



**OriGene Technologies, Inc.** 9620 Medical Center Drive, Ste 200

CN: techsupport@origene.cn

Rockville, MD 20850, US Phone: +1-888-267-4436 https://www.origene.com techsupport@origene.com EU: info-de@origene.com



T (Extent of Primary

Tumor):

ТЗа

N (Lymph node

NX

metastasis):

M (Distant metastasis): MX

**Storage:** Store frozen tissue sections at -80°C.

Stability: All frozen tissue sections are stable for 1 year from date of purchase if stored at -80°C

without repeated freeze/thaws.

## **Product images:**



4x Image



20x Image