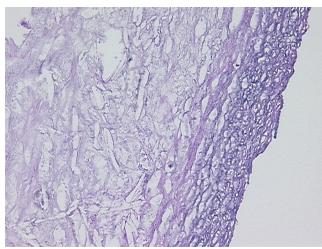

Site of Finding: Artery: carotid

Appearance: L

Sample Diagnosis (from Pathology Verification):

Atherosclerotic plaque

Normal: 0%
Lesional: 100%
Tumor: 0%
Tumor Hypo/Acellular 0%

Chrama

Stroma:

Tumor Hypercellular 0%

Stroma:

Necrosis: 0%

Pathology Verification

notes from H&E review:

CASE Diagnosis (from medical center path

report):

Atherosclerotic plaque

10% vessel, 90% atherosclerotic debris

## **Product images:**

4x Image

20x Image