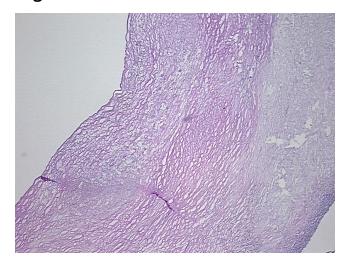

Site of Finding: Artery: carotid

Appearance: L

Sample Diagnosis (from Pathology Verification):

Atherosclerotic plaque

Normal: 0%
Lesional: 100%
Tumor: 0%
Tumor Hypo/Acellular 0%

Chrama

Stroma:

Tumor Hypercellular 0%

Stroma:

Necrosis: 0%

Pathology Verification

notes from H&E review:

CASE Diagnosis (from medical center path

report):

Atherosclerotic plaque

10% vessel, 90% atherosclerotic debris

## **Product images:**

4x Image

20x Image