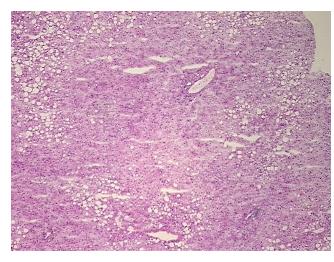

Hypercellular** Stroma:

0% **Necrosis:** 

**Pathology Verification** 

notes from H&E review:

Non Tumor Structures: 95% Lobules, 5% Triads

**CASE Diagnosis (from** medical center path

report):

Nodular hyperplasia of liver, focal

40 Age: Gender: Male

**Tumor Grade:** Not Reported



OriGene Technologies, Inc. 9620 Medical Center Drive, Ste 200

CN: techsupport@origene.cn

Rockville, MD 20850, US Phone: +1-888-267-4436 https://www.origene.com techsupport@origene.com EU: info-de@origene.com



T (Extent of Primary Tumor):

Not Reported

N (Lymph node

Not Reported

metastasis): Storage:

Store frozen tissue sections at -80°C.

Stability:

All frozen tissue sections are stable for 1 year from date of purchase if stored at -80°C

without repeated freeze/thaws.

## **Product images:**



4x Image



20x Image