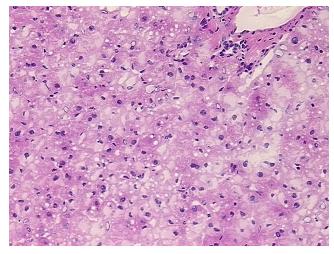

ar** Stroma:

0% **Necrosis:** 

**Pathology Verification** 

notes from H&E review:

Non Tumor Structures: 95% Lobules, 5% Triads

**CASE Diagnosis (from** medical center path

report):

Nodular hyperplasia of liver, focal

40 Age: Gender: Male

**Tumor Grade:** Not Reported



OriGene Technologies, Inc. 9620 Medical Center Drive, Ste 200

CN: techsupport@origene.cn

Rockville, MD 20850, US Phone: +1-888-267-4436 https://www.origene.com techsupport@origene.com EU: info-de@origene.com



T (Extent of Primary Tumor):

Not Reported

N (Lymph node

Not Reported

metastasis): Storage:

Store frozen tissue sections at -80°C.

Stability:

All frozen tissue sections are stable for 1 year from date of purchase if stored at -80°C

without repeated freeze/thaws.

## **Product images:**



4x Image



20x Image