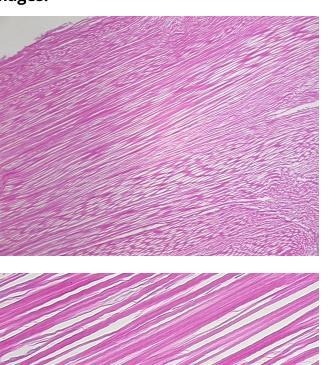

agnosis (from Pathology Verification):

Within normal limits

100% Normal: Lesional: 0% 0% Tumor:

Tumor Hypo/Acellular

Stroma:

0%

**Tumor Hypercellular** 

Stroma:

0%

**Necrosis:** 

**Pathology Verification** notes from H&E review: 95% fibrous tendon, 5% fibroadipose tissue

**CASE Diagnosis (from** 

medical center path

report):

Atherosclerosis

66 Age: Gender: Male

Store frozen tissue sections at -80°C. Storage:

OriGene Technologies, Inc. 9620 Medical Center Drive, Ste 200

CN: techsupport@origene.cn

Rockville, MD 20850, US Phone: +1-888-267-4436 https://www.origene.com techsupport@origene.com EU: info-de@origene.com



Stability:

All frozen tissue sections are stable for 1 year from date of purchase if stored at -80°C without repeated freeze/thaws.

## **Product images:**



4x Image



20x Image