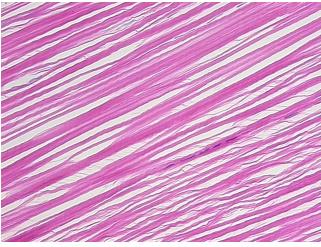

m Pathology Verification):

Within normal limits

100% Normal: Lesional: 0% 0% Tumor:

Tumor Hypo/Acellular

Stroma:

0%

**Tumor Hypercellular** 

Stroma:

0%

**Necrosis:** 

**Pathology Verification** notes from H&E review: 95% fibrous tendon, 5% fibroadipose tissue

**CASE Diagnosis (from** 

medical center path

report):

Atherosclerosis

66 Age: Gender: Male

Store frozen tissue sections at -80°C. Storage:

OriGene Technologies, Inc. 9620 Medical Center Drive, Ste 200

CN: techsupport@origene.cn

Rockville, MD 20850, US Phone: +1-888-267-4436 https://www.origene.com techsupport@origene.com EU: info-de@origene.com



Stability:

All frozen tissue sections are stable for 1 year from date of purchase if stored at -80°C without repeated freeze/thaws.

## **Product images:**



4x Image



20x Image