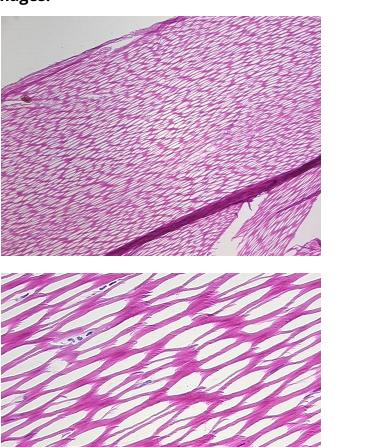

Tumor Hypercellular Stroma:

Sti Oilia.

Necrosis: 09

Pathology Verification notes from H&E review:

90% fibrous tendon, 10% fibroadipose tissue

CASE Diagnosis (from medical center path

report):

Atherosclerosis

## **Product images:**

4x Image

20x Image