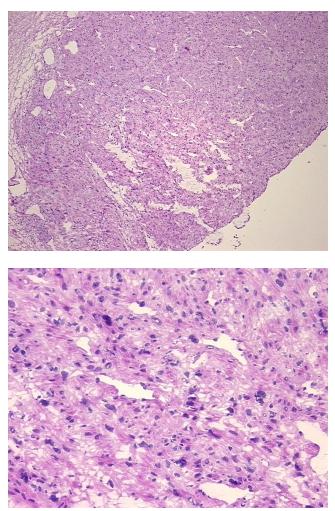

#### **Product data:**

| Product Type:                                           | Frozen Sections                             |
|---------------------------------------------------------|---------------------------------------------|
| Disease State:                                          | Cancer                                      |
| Diagnosis Category:                                     | Sarcoma                                     |
| Tissue:                                                 | Soft tissue                                 |
| Frozen Sample ID:                                       | FR000049C6                                  |
| Case ID:                                                | CU000001200                                 |
| Tissue of Origin:                                       | Extremities                                 |
| Site of Finding:                                        | Small intestine                             |
| Appearance:                                             | Т                                           |
| Sample Diagnosis (from<br>Pathology Verification):      | Histiocytoma, malignant fibrous, metastatic |
| Normal:                                                 | 0%                                          |
| Lesional:                                               | 0%                                          |
| Tumor:                                                  | 60%                                         |
| Tumor Hypo/Acellular<br>Stroma:                         | 40%                                         |
| Tumor Hypercellular<br>Stroma:                          | 0%                                          |
| Necrosis:                                               | 0%                                          |
| Pathology Verification<br>notes from H&E review:        | Tumor Stroma (Hypo/Acellular): Fibrosis     |
| CASE Diagnosis (from<br>medical center path<br>report): | Sarcoma, metastatic                         |
| Age:                                                    | 51                                          |
| Gender:                                                 | Male                                        |
| Tumor Grade:                                            | Not Reported                                |

## Product images:

ו// \_

4x Image

20x Image

This product is to be used for laboratory only. Not for diagnostic or therapeutic use. ©2022 OriGene Technologies, Inc., 9620 Medical Center Drive, Ste 200, Rockville, MD 20850, US