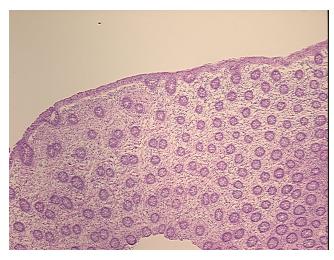

ew:

Ganglioneuroma

**CASE Diagnosis (from** medical center path

report):

46 Age:

Gender: **Female** 

**Tumor Grade:** Not Reported



OriGene Technologies, Inc. 9620 Medical Center Drive, Ste 200

CN: techsupport@origene.cn

Rockville, MD 20850, US Phone: +1-888-267-4436 https://www.origene.com techsupport@origene.com EU: info-de@origene.com

Sample contains 30% normal mucosa and 65% normal Submucosa and Muscle



Minimum Stage Grouping:

Not Reported

T (Extent of Primary

Tumor):

Not Reported

N (Lymph node

Not Reported

metastasis):

M (Distant metastasis): Not Reported

**Storage:** Store frozen tissue sections at -80°C.

Stability: All frozen tissue sections are stable for 1 year from date of purchase if stored at -80°C

without repeated freeze/thaws.

## **Product images:**



4x Image



20x Image