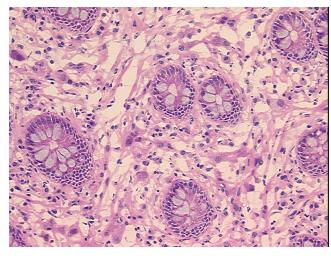

neuroma

**CASE Diagnosis (from** medical center path

report):

46 Age:

Gender: **Female** 

**Tumor Grade:** Not Reported



OriGene Technologies, Inc. 9620 Medical Center Drive, Ste 200

CN: techsupport@origene.cn

Rockville, MD 20850, US Phone: +1-888-267-4436 https://www.origene.com techsupport@origene.com EU: info-de@origene.com

Sample contains 30% normal mucosa and 65% normal Submucosa and Muscle



Minimum Stage Grouping:

Not Reported

T (Extent of Primary

Tumor):

Not Reported

N (Lymph node

Not Reported

metastasis):

M (Distant metastasis): Not Reported

**Storage:** Store frozen tissue sections at -80°C.

Stability: All frozen tissue sections are stable for 1 year from date of purchase if stored at -80°C

without repeated freeze/thaws.

## **Product images:**



4x Image



20x Image