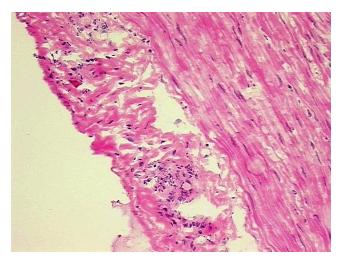

l: 0%

Tumor Hypo/Acellular

Stroma:

Tumor:

0%

2%

**Tumor Hypercellular** 

Stroma:

0%

Necrosis:

Pathology Verification

notes from H&E review:

Ganglioneuroma

CASE Diagnosis (from medical center path

report):

Age:

46

**Gender:** Female

Tumor Grade: Not Reported

**OriGene Technologies, Inc.** 9620 Medical Center Drive, Ste 200

CN: techsupport@origene.cn

Rockville, MD 20850, US Phone: +1-888-267-4436 https://www.origene.com techsupport@origene.com EU: info-de@origene.com

Normal component= 80% mucosa; 18% muscles



Minimum Stage **Grouping:** 

Not Reported

Store frozen tissue sections at -80°C. Storage:

Stability: All frozen tissue sections are stable for 1 year from date of purchase if stored at -80°C

without repeated freeze/thaws.

## **Product images:**



4x Image



20x Image