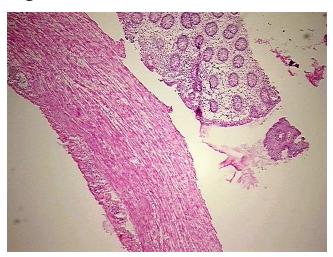

98%

Lesional: 0%

Tumor Hypo/Acellular

Stroma:

Tumor:

0%

2%

**Tumor Hypercellular** 

Stroma:

0%

Necrosis:

Pathology Verification

notes from H&E review:

Ganglioneuroma

CASE Diagnosis (from medical center path

report):

Age:

46

**Gender:** Female

Tumor Grade: Not Reported

**OriGene Technologies, Inc.** 9620 Medical Center Drive, Ste 200

CN: techsupport@origene.cn

Rockville, MD 20850, US Phone: +1-888-267-4436 https://www.origene.com techsupport@origene.com EU: info-de@origene.com

Normal component= 80% mucosa; 18% muscles



Minimum Stage **Grouping:** 

Not Reported

Store frozen tissue sections at -80°C. Storage:

Stability: All frozen tissue sections are stable for 1 year from date of purchase if stored at -80°C

without repeated freeze/thaws.

## **Product images:**



4x Image



20x Image