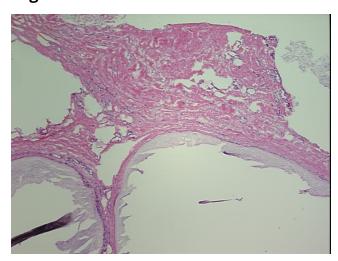

## **Product images:**

4x Image

20x Image

**Pathology Verification** notes from H&E review: Synovial tissue with fibrosis, chronic inflammation and changes consistent with crystalline

arthropathy. Histochemical stains from monosodium urate are negative.