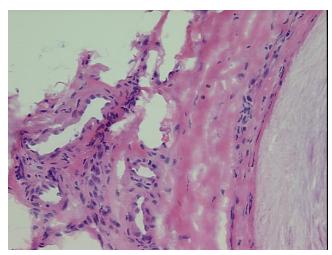

## **Product images:**

4x Image

20x Image

**Pathology Verification** notes from H&E review: Synovial tissue with fibrosis, chronic inflammation and changes consistent with crystalline

arthropathy. Histochemical stains from monosodium urate are negative.