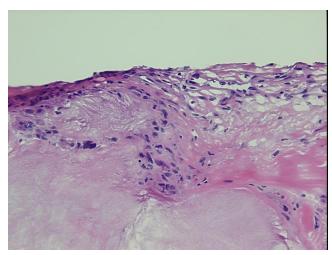

## **Product images:**

4x Image

20x Image

Pathology Verification notes from H&E review:

Synovial tissue with fibrosis, chronic inflammation and changes consistent with crystalline arthropathy. Histochemical stains from monosodium urate are negative.