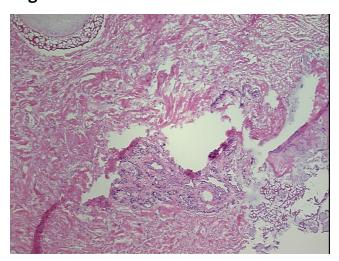

## **Product images:**

4x Image

20x Image

Pathology Verification notes from H&E review:

Synovial tissue with fibrosis, chronic inflammation and changes consistent with crystalline arthropathy. Histochemical stains from monosodium urate are negative.