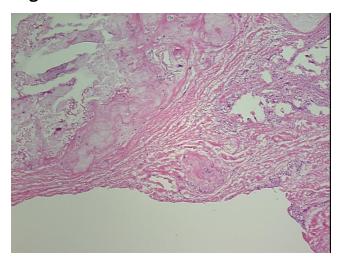

## **Product images:**

4x Image

20x Image

**Pathology Verification** notes from H&E review: Synovial tissue with fibrosis, chronic inflammation and changes consistent with crystalline

arthropathy. Histochemical stains from monosodium urate are negative.

Sample Diagnosis (from Pathology Verification):

Arthropathy, crystalline

0% Normal: Lesional: 100% 0% Tumor: Tumor Hypo/Acellular 0%

Stroma:

**Tumor Hypercellular** 

Stroma:

0%

0% **Necrosis:** 