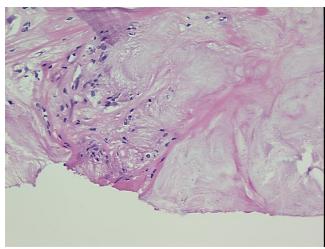

## **Product images:**

4x Image

20x Image

**Pathology Verification** notes from H&E review: Synovial tissue with fibrosis, chronic inflammation and changes consistent with crystalline

arthropathy. Histochemical stains from monosodium urate are negative.

Sample Diagnosis (from Pathology Verification):

Arthropathy, crystalline

0% Normal: Lesional: 100% 0% Tumor: Tumor Hypo/Acellular 0%

Stroma:

**Tumor Hypercellular** 

Stroma:

0%

0% **Necrosis:** 