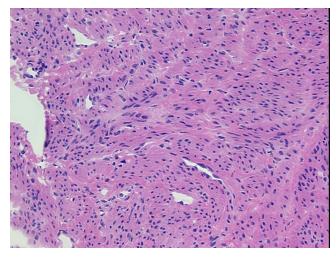

or Hypercellular** 

Stroma:

0%

0% **Necrosis:** 

**CASE Diagnosis (from** 

medical center path

report):

Adenocarcinoma of endometrium, endometrioid

86 Age:

Gender: **Female** 

**Tumor Grade:** FIGO G3: Poorly differentiated

Minimum Stage

Grouping:

ΙB



OriGene Technologies, Inc. 9620 Medical Center Drive, Ste 200

CN: techsupport@origene.cn

Rockville, MD 20850, US Phone: +1-888-267-4436 https://www.origene.com techsupport@origene.com EU: info-de@origene.com



T (Extent of Primary

Tumor):

T1b

N (Lymph node

N0

metastasis):

M (Distant metastasis): MX

**Storage:** Store frozen tissue sections at -80°C.

Stability: All frozen tissue sections are stable for 1 year from date of purchase if stored at -80°C

without repeated freeze/thaws.

## **Product images:**



4x Image



20x Image