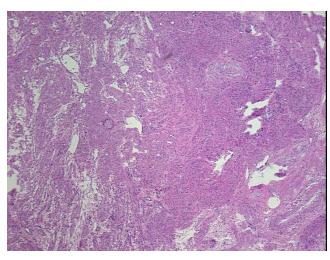

:

0%

**Tumor Hypercellular** 

Stroma:

0%

0% **Necrosis:** 

**CASE Diagnosis (from** 

medical center path

report):

Adenocarcinoma of endometrium, endometrioid

86 Age:

Gender: **Female** 

**Tumor Grade:** FIGO G3: Poorly differentiated

Minimum Stage

Grouping:

ΙB



OriGene Technologies, Inc. 9620 Medical Center Drive, Ste 200

CN: techsupport@origene.cn

Rockville, MD 20850, US Phone: +1-888-267-4436 https://www.origene.com techsupport@origene.com EU: info-de@origene.com



T (Extent of Primary

Tumor):

T1b

N (Lymph node

N0

metastasis):

M (Distant metastasis): MX

**Storage:** Store frozen tissue sections at -80°C.

Stability: All frozen tissue sections are stable for 1 year from date of purchase if stored at -80°C

without repeated freeze/thaws.

## **Product images:**



4x Image



20x Image