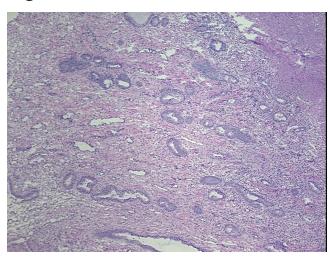

w:

**CASE Diagnosis (from** medical center path

report):

86 Age:

Gender: **Female** 

**Tumor Grade:** FIGO G3: Poorly differentiated OriGene Technologies, Inc.

9620 Medical Center Drive, Ste 200 Rockville, MD 20850, US Phone: +1-888-267-4436 https://www.origene.com techsupport@origene.com EU: info-de@origene.com CN: techsupport@origene.cn



60% Atrophic endometrium (30% glands, 70% stroma), 40% Myometrium

Adenocarcinoma of endometrium, endometrioid



Minimum Stage Grouping:

ΙB

T1b

T (Extent of Primary

Tumor):

N (Lymph node N0

metastasis):

M (Distant metastasis): MX

**Storage:** Store frozen tissue sections at -80°C.

Stability: All frozen tissue sections are stable for 1 year from date of purchase if stored at -80°C

without repeated freeze/thaws.

## **Product images:**



4x Image



20x Image