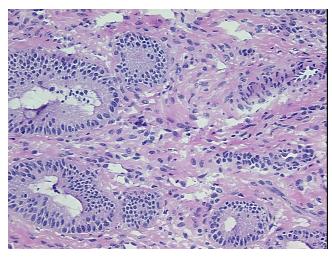

iagnosis (from** medical center path

report):

86 Age:

Gender: **Female** 

**Tumor Grade:** FIGO G3: Poorly differentiated OriGene Technologies, Inc.

9620 Medical Center Drive, Ste 200 Rockville, MD 20850, US Phone: +1-888-267-4436 https://www.origene.com techsupport@origene.com EU: info-de@origene.com CN: techsupport@origene.cn



60% Atrophic endometrium (30% glands, 70% stroma), 40% Myometrium

Adenocarcinoma of endometrium, endometrioid



Minimum Stage Grouping:

ΙB

T1b

T (Extent of Primary

Tumor):

N (Lymph node N0

metastasis):

M (Distant metastasis): MX

**Storage:** Store frozen tissue sections at -80°C.

Stability: All frozen tissue sections are stable for 1 year from date of purchase if stored at -80°C

without repeated freeze/thaws.

## **Product images:**



4x Image



20x Image