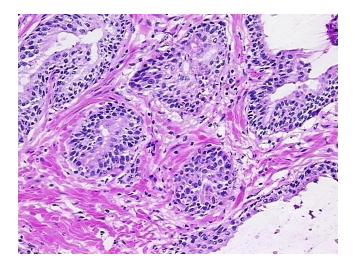

## **Product images:**

4x Image

20x Image

Sample Diagnosis (from Pathology Verification):

Prostatic intraepithelial neoplasia

40% Normal: Lesional: 40% 0% Tumor: 0%

Tumor Hypo/Acellular

Stroma:

**Tumor Hypercellular** 20%

Stroma:

0% **Necrosis:** 

**CASE Diagnosis (from** 

medical center path

report):

Adenocarcinoma of prostate

66 Age: Gender: Male

Store frozen tissue sections at -80°C. Storage:

Stability: All frozen tissue sections are stable for 1 year from date of purchase if stored at -80°C