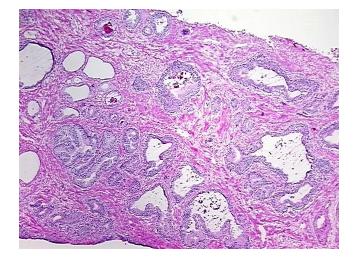

## **Product images:**

4x Image

20x Image

Sample Diagnosis (from Pathology Verification):

Prostatic intraepithelial neoplasia

40% Normal: Lesional: 40% 0% Tumor: 0%

Tumor Hypo/Acellular

Stroma:

**Tumor Hypercellular** 20%

Stroma:

0% **Necrosis:** 

**CASE Diagnosis (from** 

medical center path

report):

Adenocarcinoma of prostate

66 Age: Gender: Male

Store frozen tissue sections at -80°C. Storage:

Stability: All frozen tissue sections are stable for 1 year from date of purchase if stored at -80°C