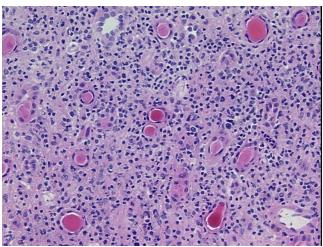

kidney

Normal: 0%
Lesional: 100%
Tumor: 0%
Tumor Hypo/Acellular 0%

Character of the state of the s

Stroma:

Tumor Hypercellular 0%

Stroma:

Necrosis: 0%

Pathology Verification notes from H&E review:

40% Cortex, 40% Medulla, 20% Uldus

CASE Diagnosis (from medical center path

report):

Rejection of allograft of kidney

**Age:** 56

**Gender:** Female

**Storage:** Store frozen tissue sections at -80°C.

**OriGene Technologies, Inc.** 9620 Medical Center Drive, Ste 200

CN: techsupport@origene.cn

Rockville, MD 20850, US Phone: +1-888-267-4436 https://www.origene.com techsupport@origene.com EU: info-de@origene.com



Stability:

All frozen tissue sections are stable for 1 year from date of purchase if stored at -80°C without repeated freeze/thaws.

## **Product images:**



4x Image



20x Image