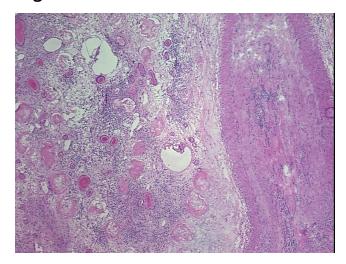

llograft of kidney

Normal: 0%
Lesional: 100%
Tumor: 0%
Tumor Hypo/Acellular 0%

Character of the state of the s

Stroma:

Tumor Hypercellular 0%

Stroma:

Necrosis: 0%

Pathology Verification notes from H&E review:

40% Cortex, 40% Medulla, 20% Uldus

CASE Diagnosis (from medical center path

report):

Rejection of allograft of kidney

**Age:** 56

**Gender:** Female

**Storage:** Store frozen tissue sections at -80°C.

**OriGene Technologies, Inc.** 9620 Medical Center Drive, Ste 200

CN: techsupport@origene.cn

Rockville, MD 20850, US Phone: +1-888-267-4436 https://www.origene.com techsupport@origene.com EU: info-de@origene.com



Stability:

All frozen tissue sections are stable for 1 year from date of purchase if stored at -80°C without repeated freeze/thaws.

## **Product images:**



4x Image



20x Image