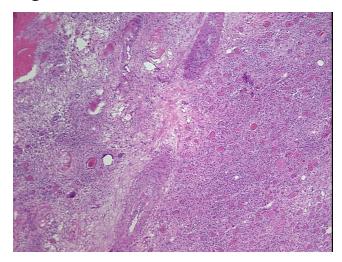

ology Verification):

Rejection of allograft of kidney

0% Normal: Lesional: 100% 0% Tumor: 0%

Tumor Hypo/Acellular

Stroma:

**Tumor Hypercellular** 0%

Stroma:

**Necrosis:** 0%

**Pathology Verification** 15% Cortex, 85% Medulla

notes from H&E review:

**CASE Diagnosis (from** medical center path

report):

Rejection of allograft of kidney

56 Age:

Gender: **Female** 

Store frozen tissue sections at -80°C. Storage:



OriGene Technologies, Inc. 9620 Medical Center Drive, Ste 200

CN: techsupport@origene.cn

Rockville, MD 20850, US Phone: +1-888-267-4436 https://www.origene.com techsupport@origene.com EU: info-de@origene.com



Stability:

All frozen tissue sections are stable for 1 year from date of purchase if stored at -80°C without repeated freeze/thaws.

## **Product images:**



4x Image



20x Image