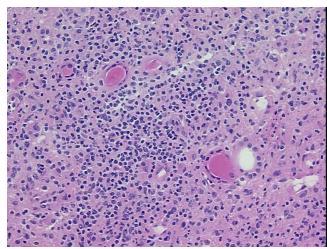

cation):

Rejection of allograft of kidney

0% Normal: Lesional: 100% 0% Tumor: 0%

Tumor Hypo/Acellular

Stroma:

**Tumor Hypercellular** 0%

Stroma:

**Necrosis:** 0%

**Pathology Verification** 15% Cortex, 85% Medulla

notes from H&E review:

**CASE Diagnosis (from** medical center path

report):

Rejection of allograft of kidney

56 Age:

Gender: **Female** 

Store frozen tissue sections at -80°C. Storage:



OriGene Technologies, Inc. 9620 Medical Center Drive, Ste 200

CN: techsupport@origene.cn

Rockville, MD 20850, US Phone: +1-888-267-4436 https://www.origene.com techsupport@origene.com EU: info-de@origene.com



Stability:

All frozen tissue sections are stable for 1 year from date of purchase if stored at -80°C without repeated freeze/thaws.

## **Product images:**



4x Image



20x Image