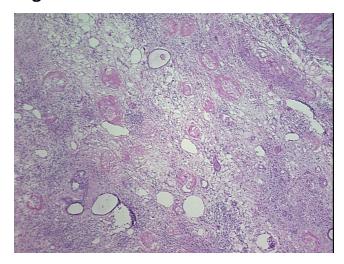

## **Product images:**

4x Image

20x Image

Appearance:

Sample Diagnosis (from Pathology Verification):

Rejection of allograft of kidney

0% Normal: Lesional: 100% 0% Tumor: 0%

Tumor Hypo/Acellular

Stroma:

**Tumor Hypercellular** 0%

Stroma:

**Necrosis:** 0%

**Pathology Verification** 100% Cortex, 0% Medulla

**CASE Diagnosis (from** medical center path

notes from H&E review:

report):

Rejection of allograft of kidney

56 Age:

Gender: **Female** 