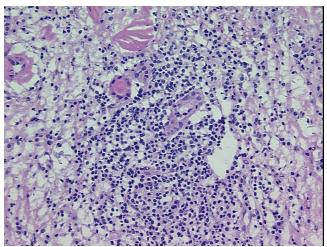

## **Product images:**

4x Image

20x Image

Appearance:

Sample Diagnosis (from Pathology Verification):

Rejection of allograft of kidney

0% Normal: Lesional: 100% 0% Tumor: 0%

Tumor Hypo/Acellular

Stroma:

**Tumor Hypercellular** 0%

Stroma:

**Necrosis:** 0%

**Pathology Verification** 100% Cortex, 0% Medulla

**CASE Diagnosis (from** medical center path

notes from H&E review:

report):

Rejection of allograft of kidney

56 Age:

Gender: **Female** 