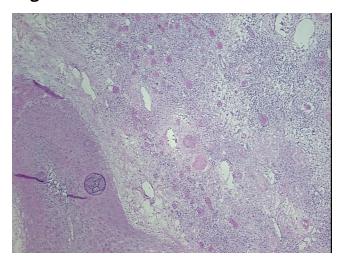

ogy Verification):

Rejection of allograft of kidney

0% Normal: Lesional: 100% 0% Tumor: 0%

Tumor Hypo/Acellular

**Tumor Hypercellular** 

Stroma:

0%

Stroma:

**Necrosis:** 0%

**Pathology Verification** 

notes from H&E review:

30% Cortex, 70% Medulla

**CASE Diagnosis (from** medical center path

report):

Rejection of allograft of kidney

56 Age:

Gender: **Female** 

Store frozen tissue sections at -80°C. Storage:

OriGene Technologies, Inc. 9620 Medical Center Drive, Ste 200

CN: techsupport@origene.cn

Rockville, MD 20850, US Phone: +1-888-267-4436 https://www.origene.com techsupport@origene.com EU: info-de@origene.com



Stability:

All frozen tissue sections are stable for 1 year from date of purchase if stored at -80°C without repeated freeze/thaws.

## **Product images:**



4x Image



20x Image