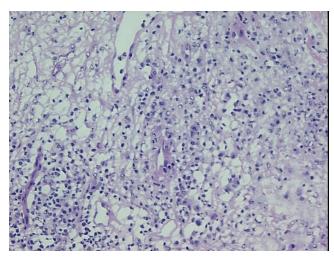

tion):

Rejection of allograft of kidney

0% Normal: Lesional: 100% 0% Tumor: 0%

Tumor Hypo/Acellular

**Tumor Hypercellular** 

Stroma:

0%

Stroma:

**Necrosis:** 0%

**Pathology Verification** 

notes from H&E review:

30% Cortex, 70% Medulla

**CASE Diagnosis (from** medical center path

report):

Rejection of allograft of kidney

56 Age:

Gender: **Female** 

Store frozen tissue sections at -80°C. Storage:

OriGene Technologies, Inc. 9620 Medical Center Drive, Ste 200

CN: techsupport@origene.cn

Rockville, MD 20850, US Phone: +1-888-267-4436 https://www.origene.com techsupport@origene.com EU: info-de@origene.com



Stability:

All frozen tissue sections are stable for 1 year from date of purchase if stored at -80°C without repeated freeze/thaws.

## **Product images:**



4x Image



20x Image