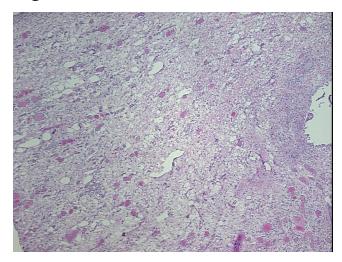

erification):

Rejection of allograft of kidney

0% Normal: Lesional: 100% 0% Tumor: 0%

Tumor Hypo/Acellular

Stroma:

**Tumor Hypercellular** 0%

Stroma:

**Necrosis:** 

**Pathology Verification** 5% Cortex, 65% Medulla, 30% Pelvis notes from H&E review:

**CASE Diagnosis (from** medical center path

report):

Rejection of allograft of kidney

56 Age:

Gender: **Female** 

Store frozen tissue sections at -80°C. Storage:

OriGene Technologies, Inc.

9620 Medical Center Drive, Ste 200 Rockville, MD 20850, US Phone: +1-888-267-4436 https://www.origene.com techsupport@origene.com EU: info-de@origene.com CN: techsupport@origene.cn





Stability:

All frozen tissue sections are stable for 1 year from date of purchase if stored at -80°C without repeated freeze/thaws.

## **Product images:**



4x Image



20x Image