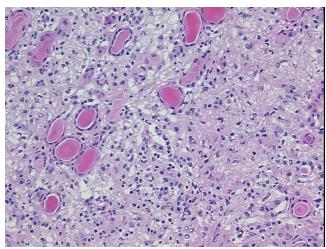

:

Rejection of allograft of kidney

0% Normal: Lesional: 100% 0% Tumor: 0%

Tumor Hypo/Acellular

Stroma:

**Tumor Hypercellular** 0%

Stroma:

**Necrosis:** 

**Pathology Verification** 5% Cortex, 65% Medulla, 30% Pelvis notes from H&E review:

**CASE Diagnosis (from** medical center path

report):

Rejection of allograft of kidney

56 Age:

Gender: **Female** 

Store frozen tissue sections at -80°C. Storage:

OriGene Technologies, Inc.

9620 Medical Center Drive, Ste 200 Rockville, MD 20850, US Phone: +1-888-267-4436 https://www.origene.com techsupport@origene.com EU: info-de@origene.com CN: techsupport@origene.cn





Stability:

All frozen tissue sections are stable for 1 year from date of purchase if stored at -80°C without repeated freeze/thaws.

## **Product images:**



4x Image



20x Image