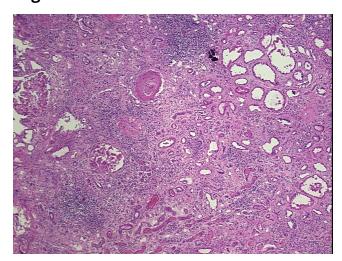

ology Verification):

Rejection of allograft of kidney

0% Normal: Lesional: 100% 0% Tumor: 0%

Tumor Hypo/Acellular

Stroma:

**Tumor Hypercellular** 0%

Stroma: **Necrosis:** 

**Pathology Verification** 0% cortex, 100% medulla

notes from H&E review:

**CASE Diagnosis (from** medical center path

report):

Rejection of allograft of kidney

56 Age:

Gender: **Female** 

Store frozen tissue sections at -80°C. Storage:

0%

OriGene Technologies, Inc.

9620 Medical Center Drive, Ste 200 Rockville, MD 20850, US Phone: +1-888-267-4436 https://www.origene.com techsupport@origene.com EU: info-de@origene.com CN: techsupport@origene.cn





Stability:

All frozen tissue sections are stable for 1 year from date of purchase if stored at -80°C without repeated freeze/thaws.

## **Product images:**



4x Image



20x Image