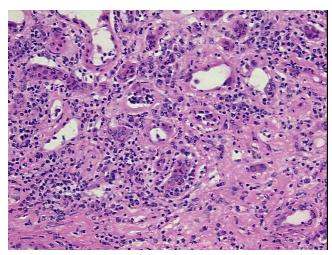

cation):

Rejection of allograft of kidney

0% Normal: Lesional: 100% 0% Tumor: 0%

Tumor Hypo/Acellular

Stroma:

**Tumor Hypercellular** 0%

Stroma: **Necrosis:** 

**Pathology Verification** 0% cortex, 100% medulla

notes from H&E review:

**CASE Diagnosis (from** medical center path

report):

Rejection of allograft of kidney

56 Age:

Gender: **Female** 

Store frozen tissue sections at -80°C. Storage:

0%

OriGene Technologies, Inc.

9620 Medical Center Drive, Ste 200 Rockville, MD 20850, US Phone: +1-888-267-4436 https://www.origene.com techsupport@origene.com EU: info-de@origene.com CN: techsupport@origene.cn





Stability:

All frozen tissue sections are stable for 1 year from date of purchase if stored at -80°C without repeated freeze/thaws.

## **Product images:**



4x Image



20x Image