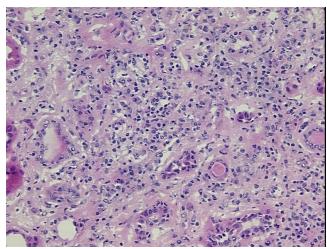

on):

Rejection of allograft of kidney

 Normal:
 0%

 Lesional:
 100%

 Tumor:
 0%

Tumor Hypo/Acellular

Stroma:

Tumor Hypercellular

Stroma:

0%

0%

Necrosis: 0%

Pathology Verification

notes from H&E review:

CASE Diagnosis (from medical center path

report):

Rejection of allograft of kidney

0% cortex, 100% medulla

**Age:** 56

**Gender:** Female

**Storage:** Store frozen tissue sections at -80°C.

**OriGene Technologies, Inc.** 9620 Medical Center Drive, Ste 200

CN: techsupport@origene.cn

Rockville, MD 20850, US Phone: +1-888-267-4436 https://www.origene.com techsupport@origene.com EU: info-de@origene.com



Stability:

All frozen tissue sections are stable for 1 year from date of purchase if stored at -80°C without repeated freeze/thaws.

## **Product images:**



4x Image



20x Image