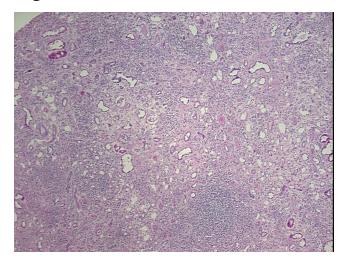

y Verification):

Rejection of allograft of kidney

 Normal:
 0%

 Lesional:
 100%

 Tumor:
 0%

Tumor Hypo/Acellular

Stroma:

Tumor Hypercellular

Stroma:

0%

0%

Necrosis: 0%

Pathology Verification

notes from H&E review:

CASE Diagnosis (from medical center path

report):

Rejection of allograft of kidney

0% cortex, 100% medulla

**Age:** 56

**Gender:** Female

**Storage:** Store frozen tissue sections at -80°C.

**OriGene Technologies, Inc.** 9620 Medical Center Drive, Ste 200

CN: techsupport@origene.cn

Rockville, MD 20850, US Phone: +1-888-267-4436 https://www.origene.com techsupport@origene.com EU: info-de@origene.com



Stability:

All frozen tissue sections are stable for 1 year from date of purchase if stored at -80°C without repeated freeze/thaws.

## **Product images:**



4x Image



20x Image